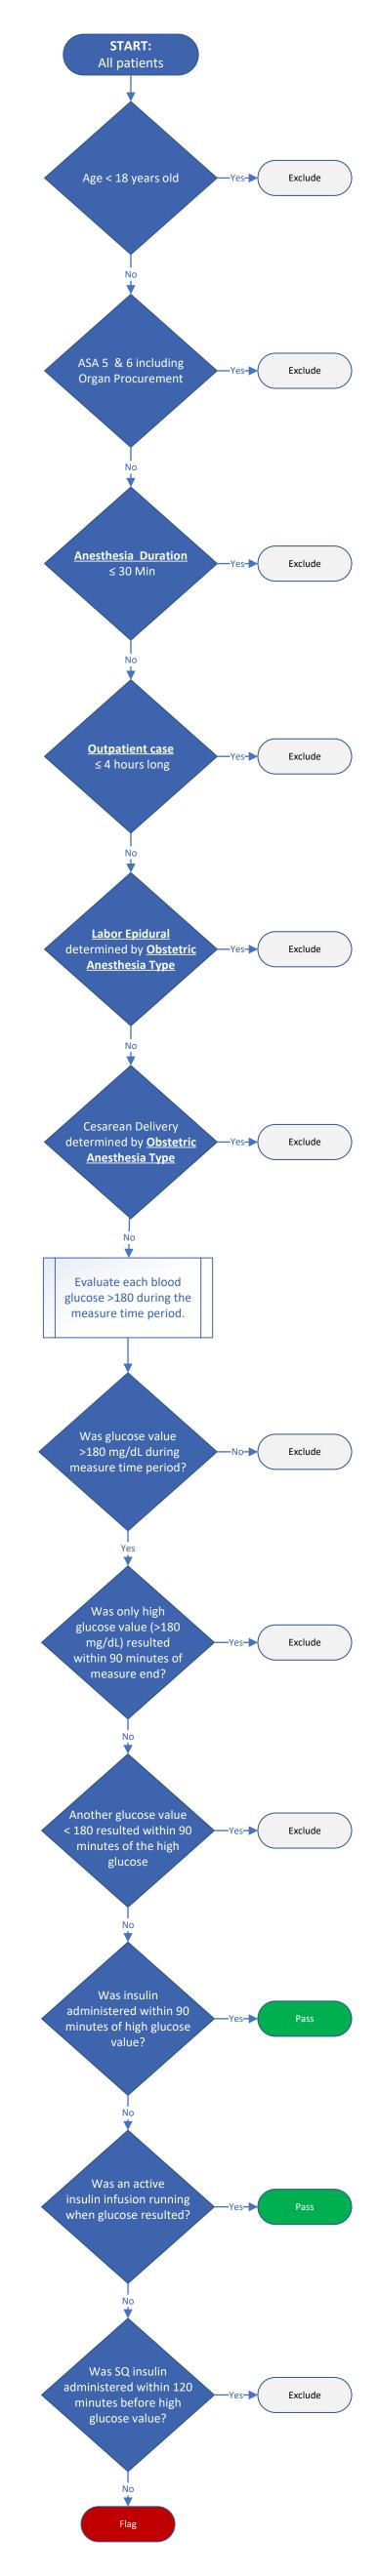

## GLU-11: Hyperglycemia Treatment, Periop (>180 mg/dL)

**GLU-11:** Percentage of adult patients with perioperative blood glucose >180 md/dL with documentation of treatment within 90 minutes.

## Preop Start to PACU End Preop start time as determined by the Preop Start Phenotype. PACU End as determined by the PACU end

Measure Time Period:

Phenotype.

- If two blood glucose levels are documented in the same minute, the lower blood glucose will be considered for this measure.
- Insulin doses sent to MPOG outside the measure time period will be included for evaluation.
- If any of the values for a case are considered flagged, the case is flagged. If all values are excluded for a case, case is excluded from the measure. If all values are passed for a case, case is passed.