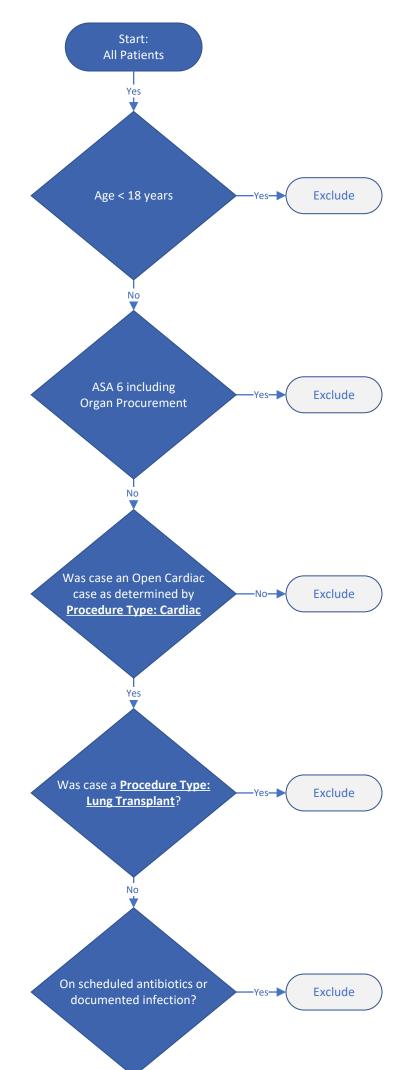

## ABX-04-C: Antibiotic Selection, Open Cardiac Procedures

<u>ABX-04-C</u>: Percentage of adult patients undergoing open cardiac surgery with the recommended antibiotic agents administered for surgical site infection prophylaxis.