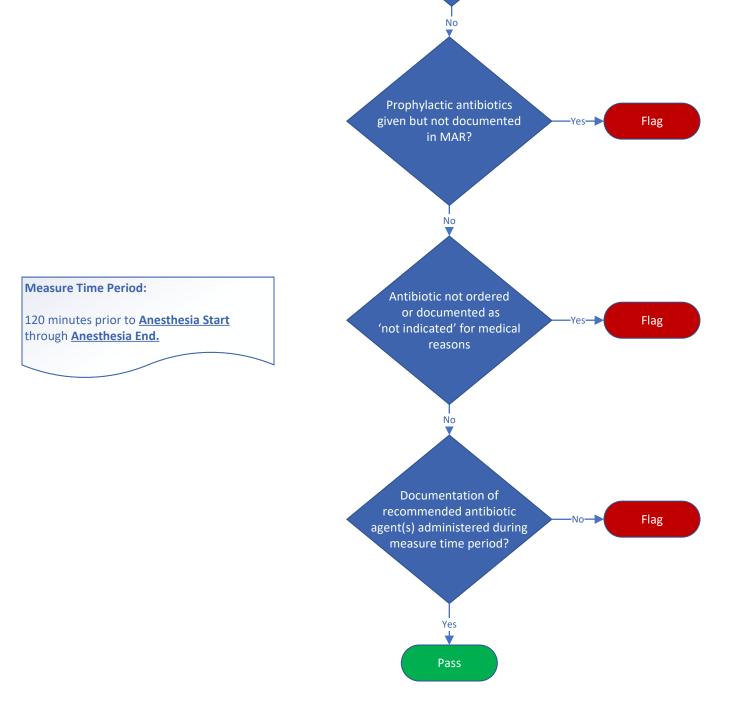

| Cases will be assigned one of the following results: |                                                                                       |
|------------------------------------------------------|---------------------------------------------------------------------------------------|
| Passed                                               | Vancomycin + Cephalosporin                                                            |
| Passed                                               | Vancomycin + Aminoglycoside                                                           |
| Passed                                               | Vancomycin + Other gram-negative antibiotic                                           |
| Passed                                               | Cephalosporin Only                                                                    |
| Flagged                                              | Non-standard antibiotic selection                                                     |
| Flagged                                              | Prophylactic antibiotic administered (Not documented in MAR)                          |
| Flagged                                              | Antibiotic not ordered/indicated per surgeon                                          |
| Flagged                                              | Not administered for medical reasons                                                  |
| Flagged                                              | No documentation found that an antibiotic was administered during measure time period |
| Excluded                                             | Scheduled antibiotics/documented infection                                            |